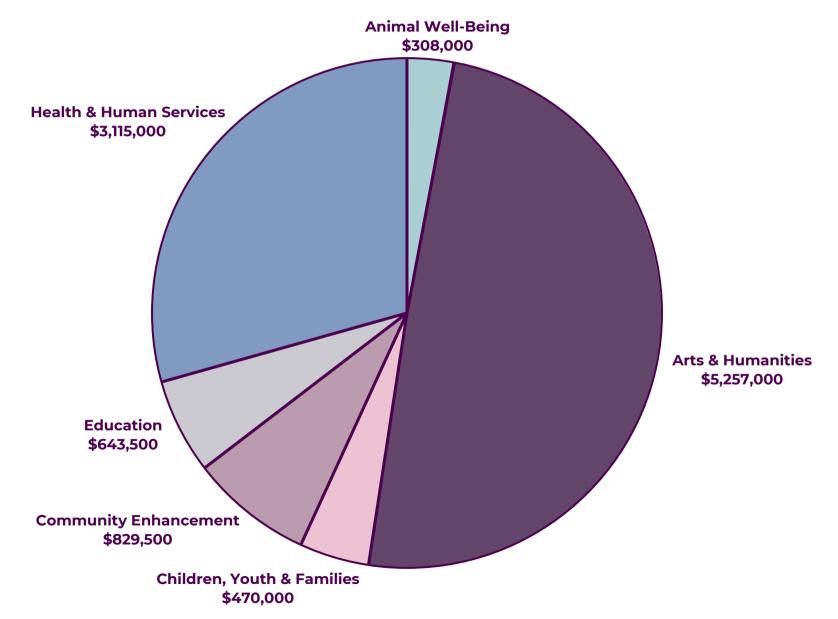

The Kirkpatrick Family Fund distributed \$10,623,000 in grants in fiscal year 2023